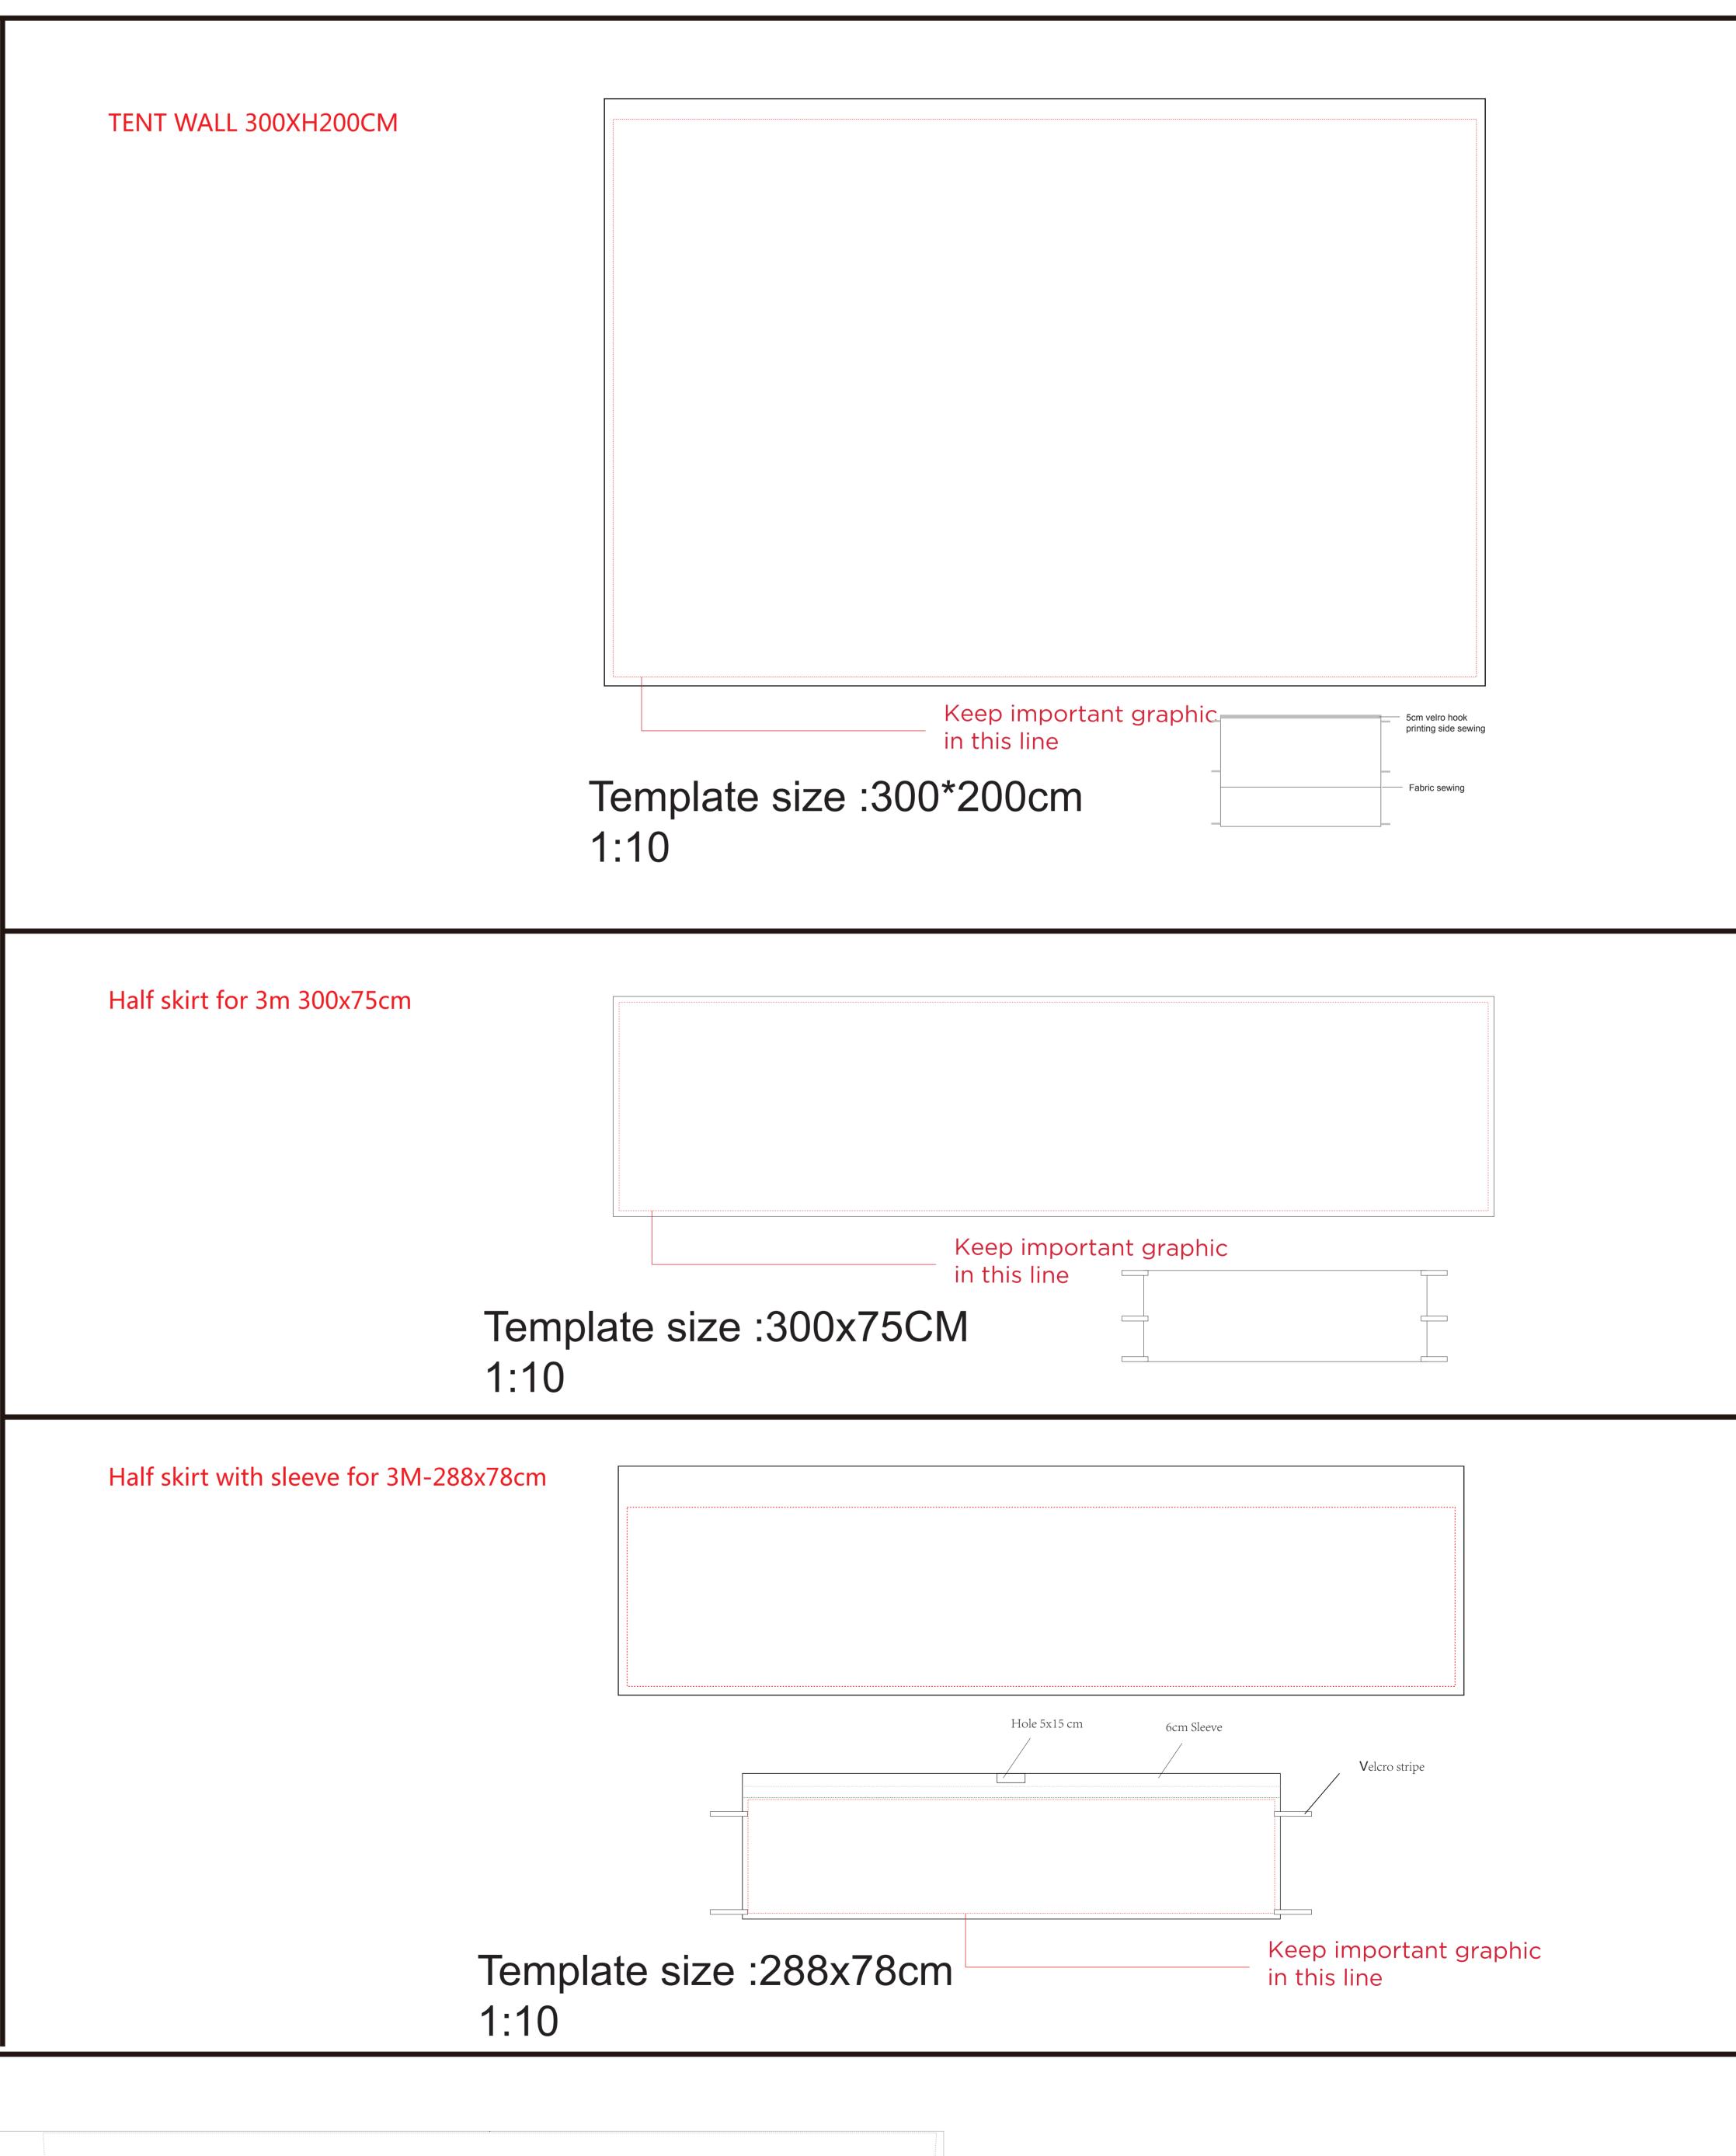

Tent Canopy (3x3m)

**2019 New** 

File:
Please provide the source file,Like:Illustrator, Photoshop or Coreldraw.
Files should be set up in CMYK color mode.
All files please supply jpg files for proof.
If you have any colour requirement, please give us the PANTONE NO. or printing sample.