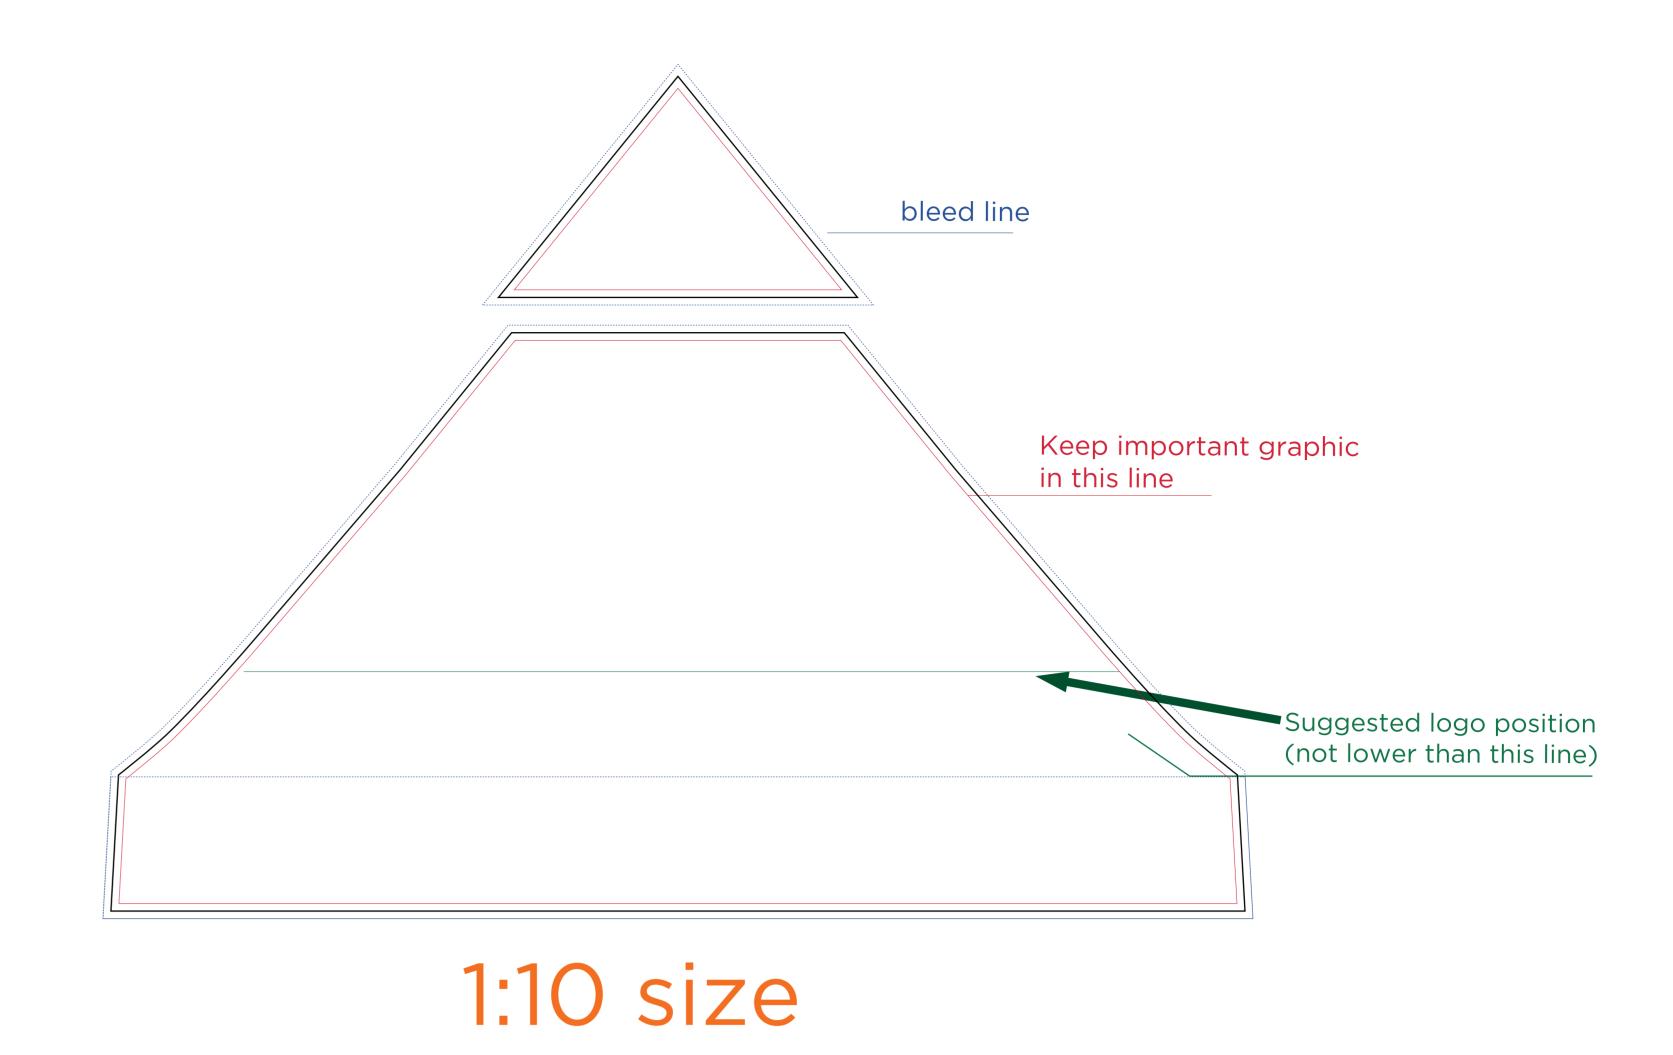

File Setup:
Vectored file: > 1:1 size or size in right proportionate.
Make sure all fonts convert to curves.
Any images placed in vectored should be in CMYK format and with at least 100DPI resolution, and provide separate.