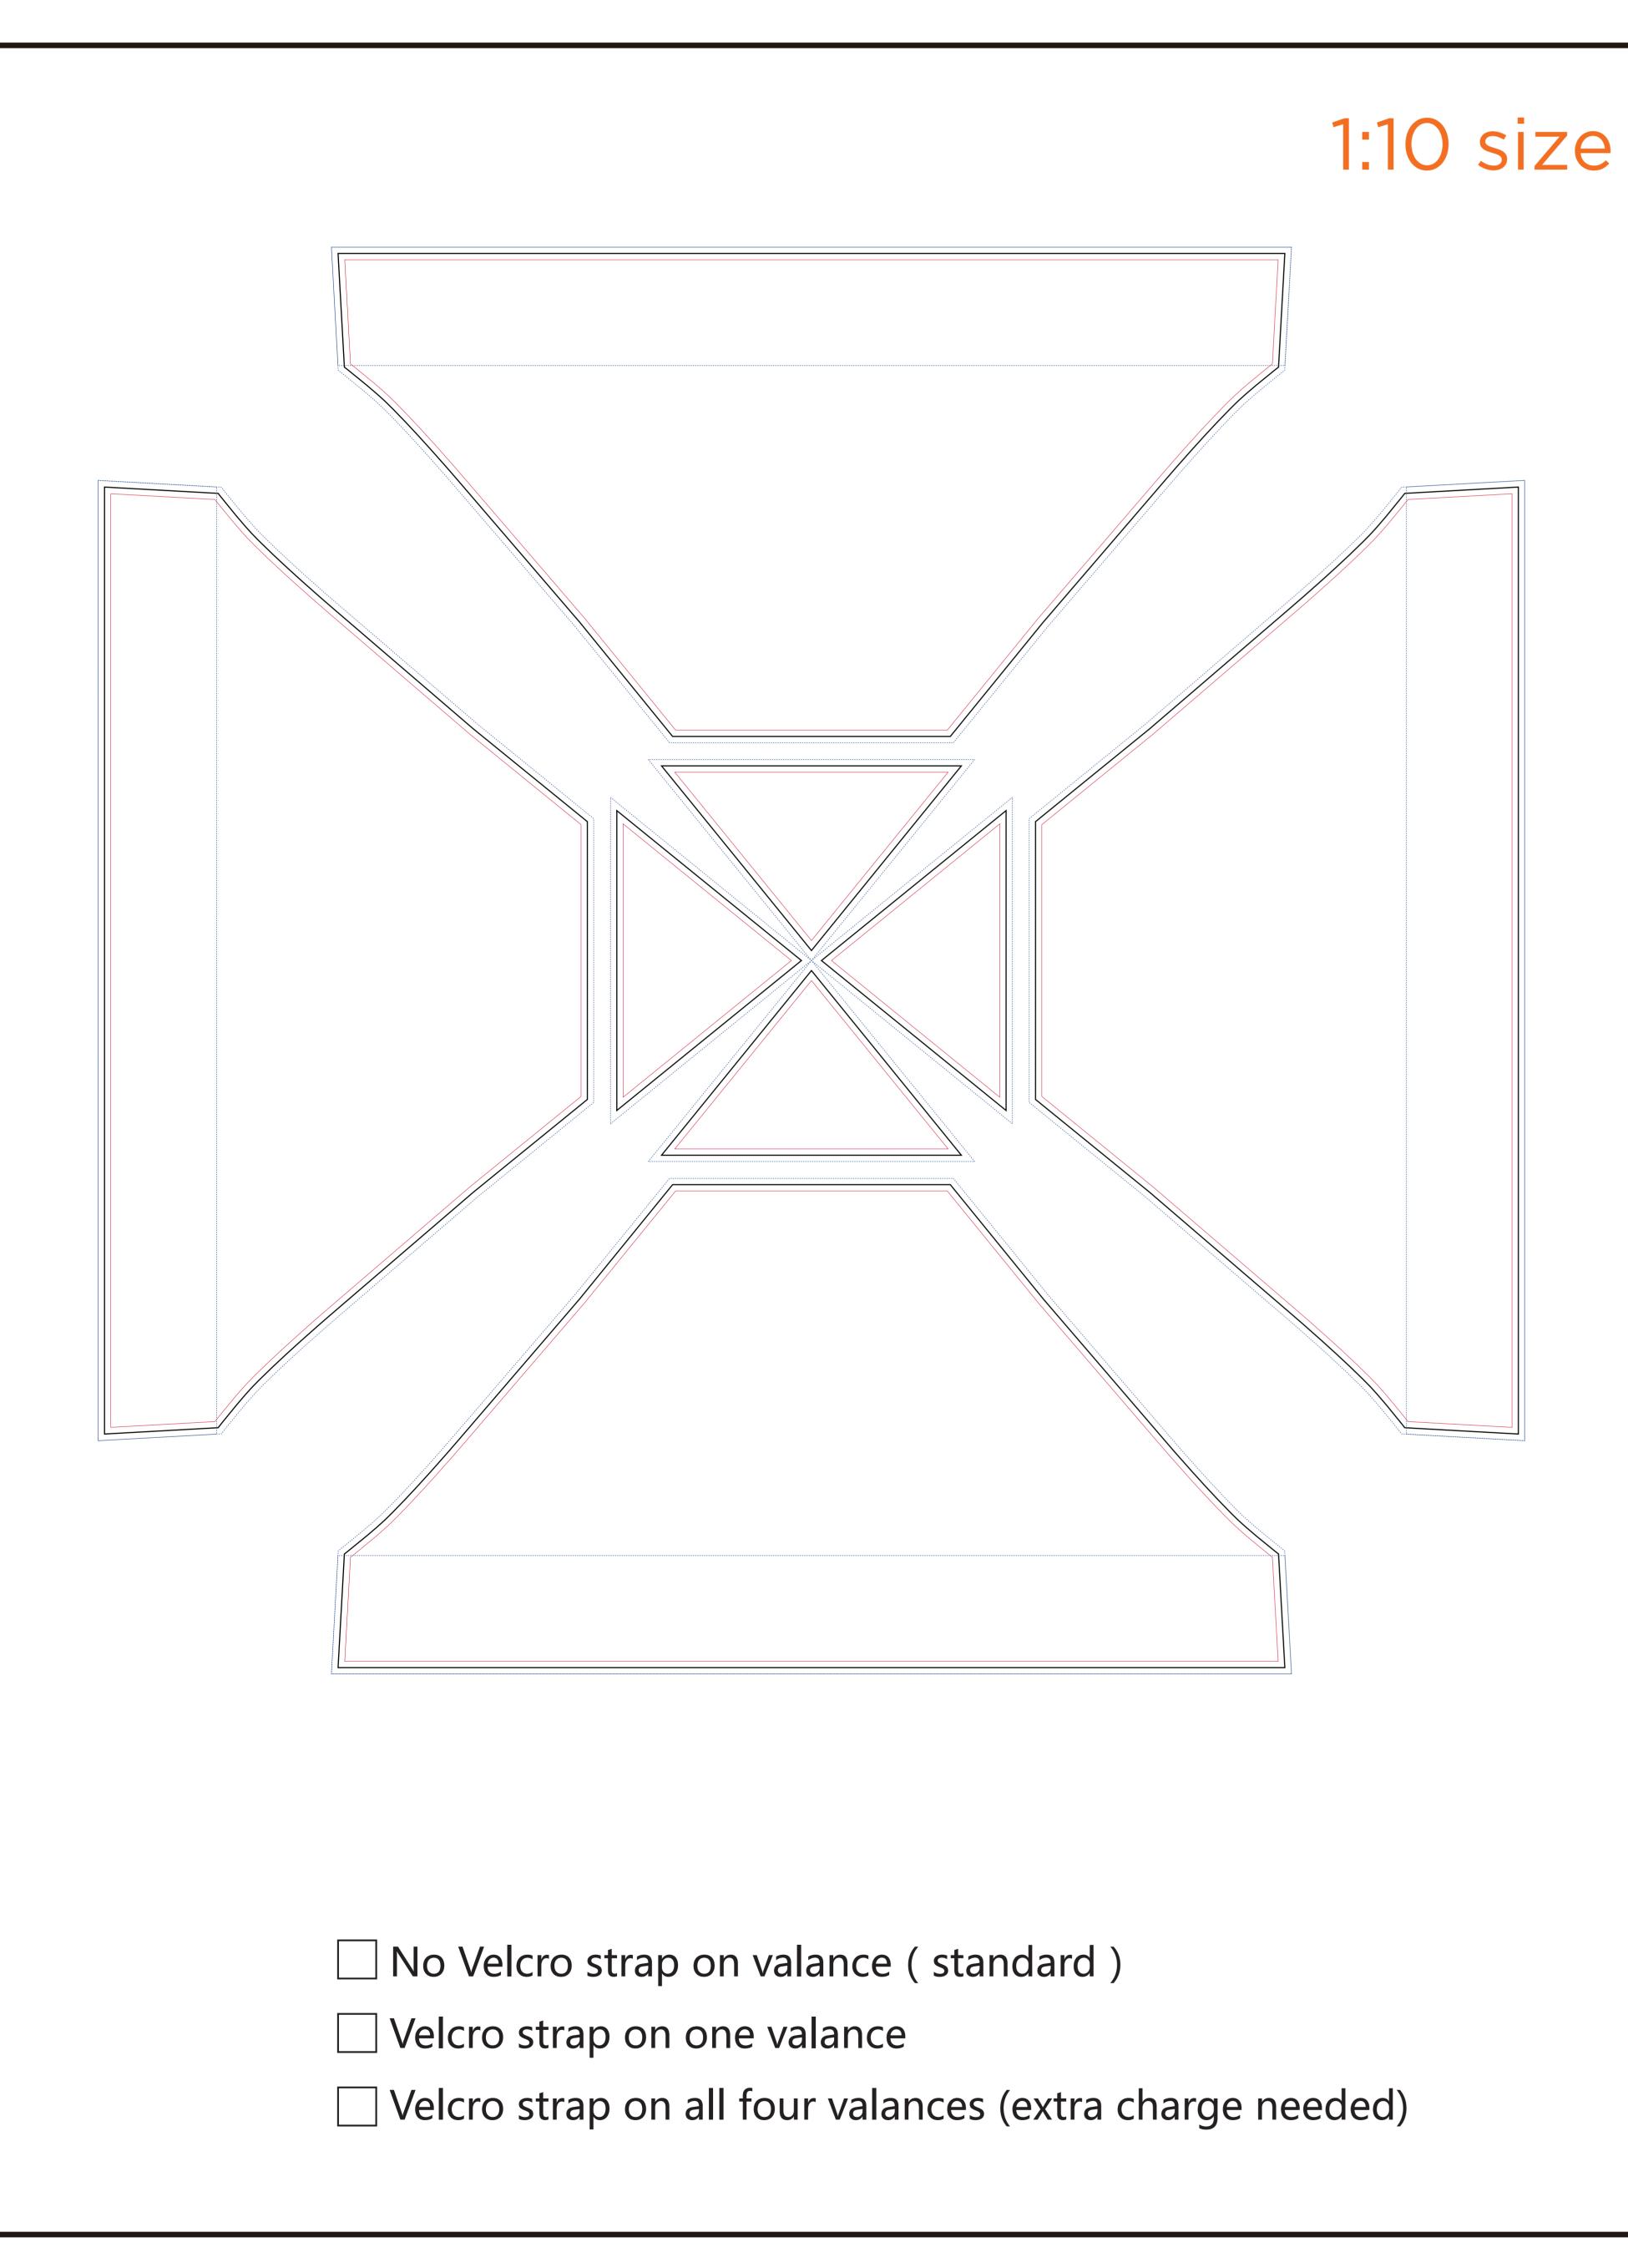

File Setup:
Vectored file: > 1:1 size or size in right proportionate.
Make sure all fonts convert to curves.
Any images placed in vectored should be in CMYK format and with at least 100DPI resolution, and provide separate.