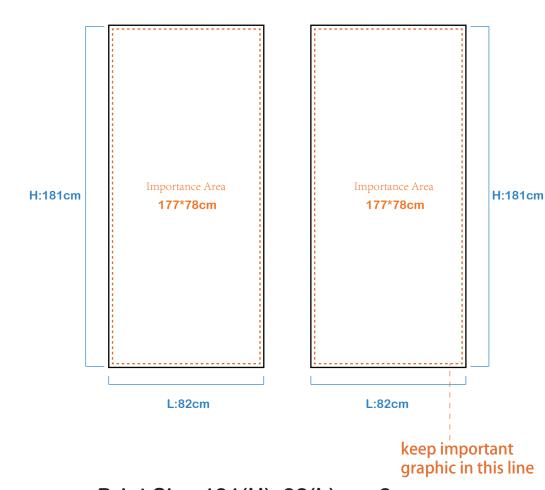

### **TE-28C-GE1 (80x180cm)**

### File:

Please provide final artworks in either Illustrator, Photoshop or CorelDraw file formats Files must be set up in CMYK color mode.

All artworks must come with a digital proof saved in jpg format Should you have specific color requirements, please provide PANTONE No. or print sample.

# PRODUCT INFORMATION



Frame Size:180\*80cm

### File setup:

Vector files: 1:1 or proportional to actual size All fonts must be outlined or converted to curves. Any image placed in layout should be in CMYK mode, in at least 100dpi resolution and must also be supplied separately.

## **TEMPLATE**

181x82(W)cm

1:20 size



Print Size:181(H)x82(L)cmx2pcs