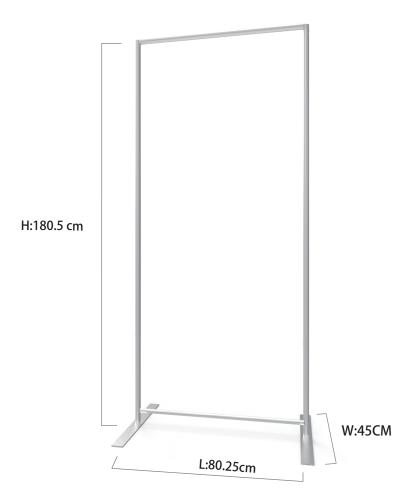

### **TE-28C-GE1 (80x180cm)**

### File:

Please provide final artworks in either Illustrator, Photoshop or CorelDraw file formats Files must be set up in CMYK color mode.

All artworks must come with a digital proof saved in jpg format Should you have specific color requirements, please provide PANTONE No. or print sample.

# PRODUCT INFORMATION



Frame Size:180\*80cm

### File setup:

Vector files: 1:1 or proportional to actual size All fonts must be outlined or converted to curves. Any image placed in layout should be in CMYK mode, in at least 100dpi resolution and must also be supplied separately.

## **TEMPLATE**

181x82(W)cm

1:20 size



Print Size:181(H)x82(L)cmx2pcs